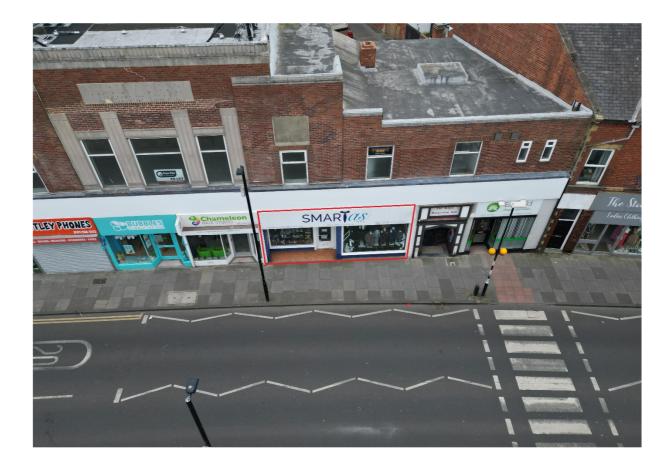

# NO. 73 PARK VIEW WHITLEY BAY TYNE & WEAR NE26 3RL

- GROUND FLOOR SELF-CONTAINED RETAIL / SHOWROOM UNIT
- NIA : 72.30 M<sup>2</sup> (778 SQ FT)
- BUSY MAIN ROAD, WITH EXCELLENT FRONTAGE & FOOTFALL
- RENT : £15,500 PA EXC
- INCENTIVES AVAILABLE SUBJECT TO TERM AND COVENANT
- DUE TO RELOCATION

#### LOCATION

The property is prominently located on Park View, an established retail area within the heart of Whitley Bay.

This location benefits from a wide selection of traditional retail and service sector businesses.

### DESCRIPTION

The premises offer a prominent self-contained ground floor retail unit.

Internally the accommodation offers an open plan front sales area with WC facilities located to the rear.

Fitted out to a basic standard the unit provides a large glazed frontage onto Park View. Access to the shop is from a single door offering plaster / painted walls with suspended ceiling.