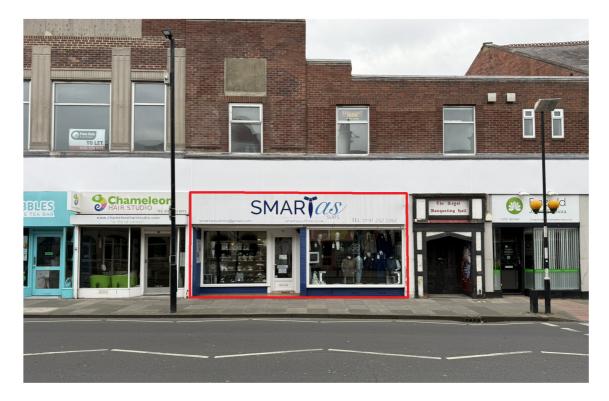

# NO. 73 PARK VIEW WHITLEY BAY TYNE & WEAR NE26 3RL

- GROUND FLOOR SELF-CONTAINED RETAIL / SHOWROOM UNIT
- NIA : 72.30 M<sup>2</sup> (778 SQ FT)
- BUSY MAIN ROAD, WITH EXCELLENT FRONTAGE & FOOTFALL
- RENT : £15,500 PA EXC
- INCENTIVES AVAILABLE SUBJECT TO TERM AND COVENANT
- DUE TO RELOCATION

#### LOCATION

The property is prominently located on Park View, an established retail area within the heart of Whitley Bay.

This location benefits from a wide selection of traditional retail and service sector businesses.

### DESCRIPTION

The premises offer a prominent self-contained ground floor retail unit.

Internally the accommodation offers an open plan front sales area with WC facilities located to the rear.

Fitted out to a basic standard the unit provides a large glazed frontage onto Park View. Access to the shop is from a single door offering plaster / painted walls with suspended ceiling.