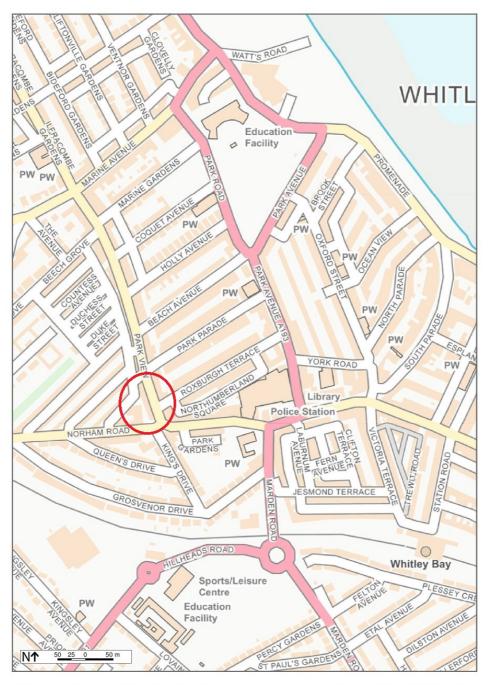

#### LOCATION

The property is prominently located on Park View, an established retail area within the heart of Whitley Bay.

This location benefits from a wide selection of traditional retail and service sector businesses.

The covered Park View Shopping Centre is approximately 200 metres to the east, offering national occupiers such as Boots, Sainsbury's, Iceland and Home Bargains.

The exact location is shown on the attached plans for identification.

# Park View, Whitley Bay, Tyne and Wear NE26 3RL

Map InformationScale1:5592Date:-----------Reference-----------------Order No:2007623

© Crown Copyright 2018 OS 100047514

F492 Printed by Ravensworth 01670 713330