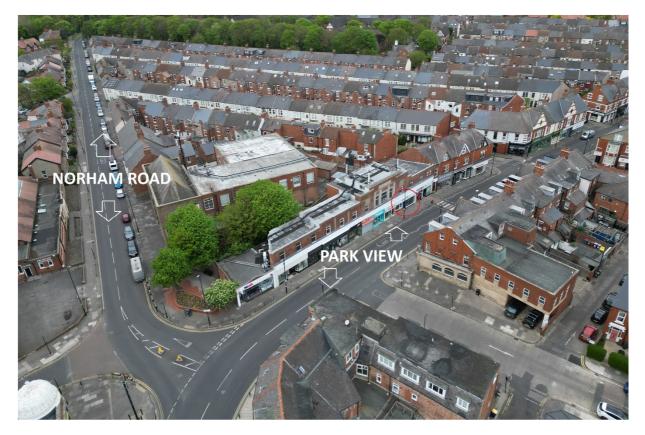

#### LOCATION

The property is prominently located on Park View, an established retail area within the heart of Whitley Bay.

This location benefits from a wide selection of traditional retail and service sector businesses.

The covered Park View Shopping Centre is approximately 200 metres to the east, offering national occupiers such as Boots, Sainsbury's, Iceland and Home Bargains.

The exact location is shown on the attached plans for identification.