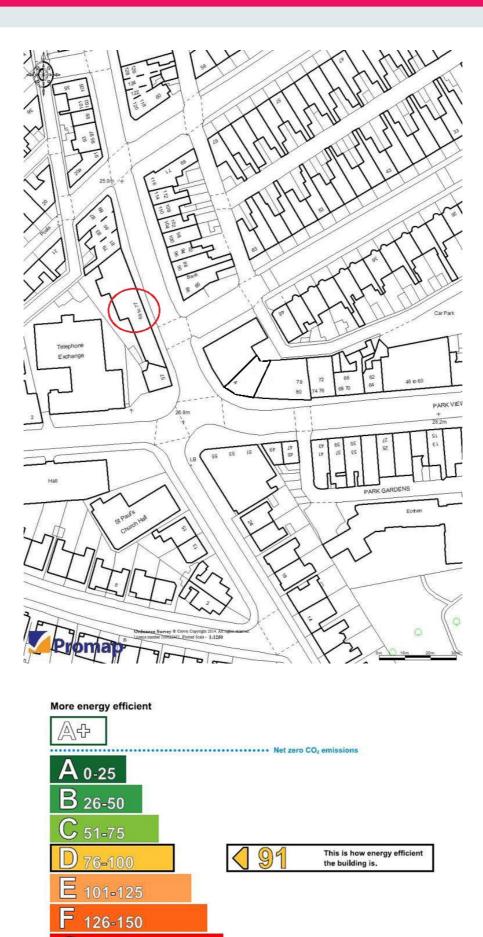

#### LOCATION

The property is prominently located on Park View, an established retail area within the heart of Whitley Bay.

This location benefits from a wide selection of traditional retail and service sector businesses.

The covered Park View Shopping Centre is approximately 200 metres to the east, offering national occupiers such as Boots, Sainsbury's, Iceland and Home Bargains.

The exact location is shown on the attached plans for identification.

# Park View, Whitley Bay, Tyne and Wear NE26 3RL

Map InformationScale1:5592Date:-----------Reference-----------------Order No:2007623

© Crown Copyright 2018 OS 100047514

F492 Printed by Ravensworth 01670 713330