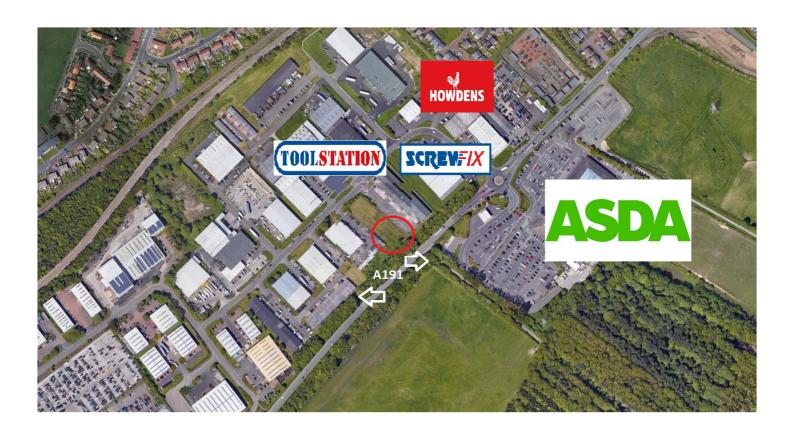

### **LOCATION**

The subject site is located on Chollerton Drive Business Park, Chollerton Drive, North Tyne Industrial Estate, Benton, Newcastle upon Tyne.

The estate is principally commercial offering a good mix of quasi retail and trade users, along with warehousing and manufacturing.

Located towards the front of the estate, the site benefits from frontage and passing traffic onto Whitley Road (A191).

All local amenities and services are situated a short distance away coupled with ASDA supermarket and Shiremoor metro station.

Exact location is shown on the attached plan.