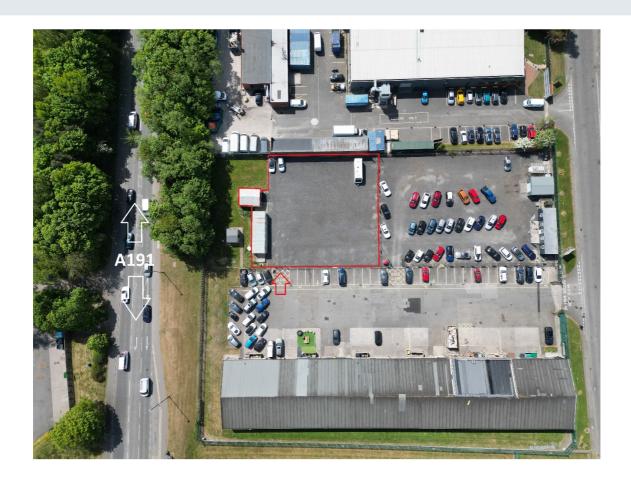

Located towards the front of the estate, the site benefits from frontage and passing traffic onto Whitley Road (A191).

All local amenities and services are situated a short distance away coupled with ASDA supermarket and Shiremoor metro station.

### **DESCRIPTION**

The subject site which is level and rectangular in shape is available as an open plan storage yard / compound.

The site has a compacted hardcore surface with road chippings.

Located on site to the rear is a temporary office cabin and separate valet bay.

Previously operated for car sales, the site could be used for a variety of uses.

Access to the site is via the main gate from Chollerton Drive, which offers a safe secure entry.