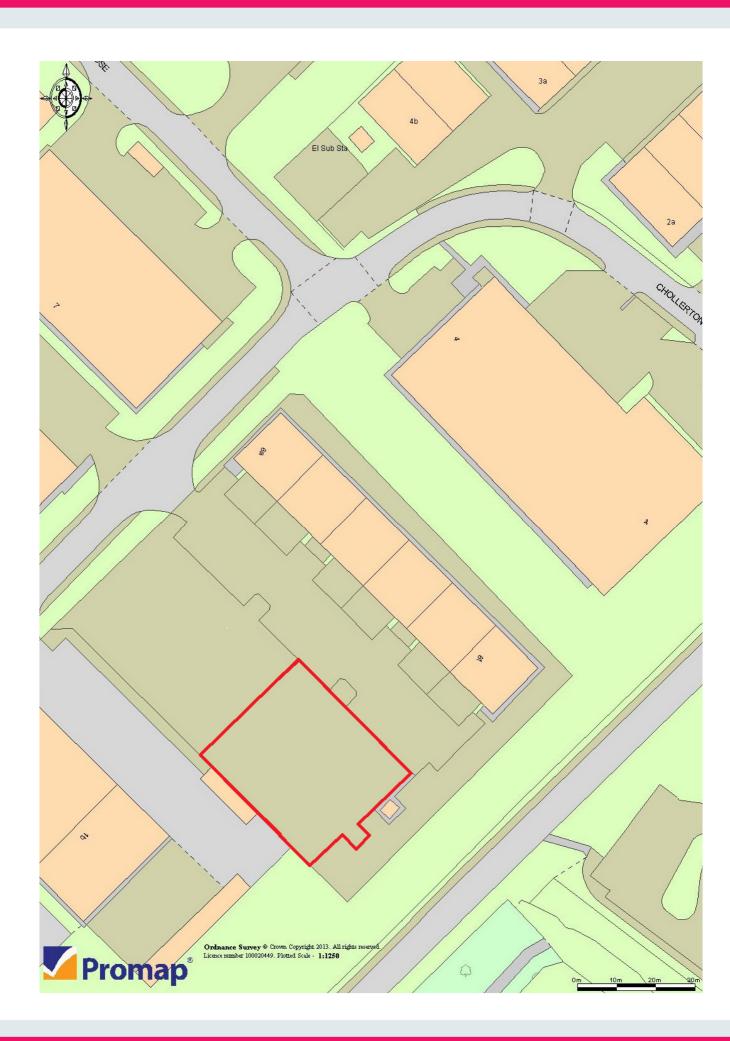

Exact location is shown on the attached plan.

### SITE

From onsite measurements the total site area is calculated as follows:

Site Area 0.17 Ha (0.40 acres) or thereabouts

(Exact area subject to final fence line position).