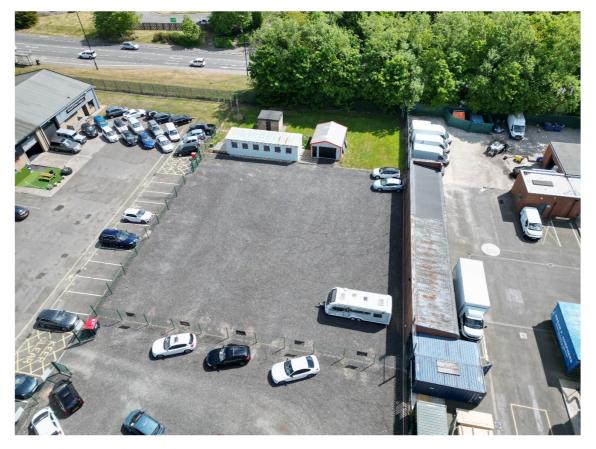

### **DESCRIPTION**

The subject site which is level and rectangular in shape is available as an open plan storage yard / compound.

The site has a compacted hardcore surface with road chippings.

Located on site to the rear is a temporary office cabin and separate valet bay.

Previously operated for car sales, the site could be used for a variety of uses.

Access to the site is via the main gate from Chollerton Drive, which offers a safe secure entry.